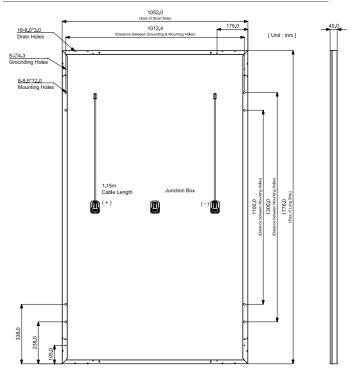

#### Dimensions (mm / inch)

<sup>\*</sup> The distance between the center of the mounting/grounding holes.

LG Electronics Inc. Solar Business Division

LG Twin Towers, 128 Yeoui-daero, Yeongdeungpo-gu, Seoul