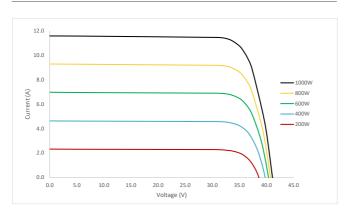

| Isc   | [%/°C] | 0.038  |

<sup>\*</sup> NMOT (Nominal Module Operating Temperature): Irradiance 800 W/ $m^2$ , ambient temperature 20 °C, wind speed 1 m/s, Spectrum AM1.5

# **Electrical Properties (NMOT)**

| Model                       |     | LG375S1C-U6 | LG370S1C-U6 | LG365S1C-U6 |
|-----------------------------|-----|-------------|-------------|-------------|
| Maximum Power (Pmax)        | [W] | 281         | 277         | 273         |
| MPP Voltage (Vmpp)          | [V] | 31.76       | 31.64       | 31.52       |
| MPP Current (Impp)          | [A] | 8.84        | 8.75        | 8.66        |
| Open Circuit Voltage (Voc)  | [V] | 39.24       | 39.09       | 38.95       |
| Short Circuit Current (Isc) | [A] | 9.20        | 9.12        | 9.04        |

#### Characteristic Curves



## Electrical Properties (STC\*)

| Model                       |     | LG375S1C-U6 LG370S1C-U6 |       | LG365S1C-U6 |
|-----------------------------|-----|-------------------------|-------|-------------|
| Maximum Power (Pmax)        | [W] | 375                     | 370   | 365         |
| MPP Voltage (Vmpp)          | [V] | 34.10                   | 33.95 | 33.82       |
| MPP Current (Impp)          | [A] | 11.01                   | 10.91 | 10.80       |
| Open Circuit Voltage (Voc)  | [V] | 41.89                   | 41.72 | 41.57       |
| Short Circuit Current (Isc) | [A] | 11.43                   | 11.32 | 11.22       |
| Module Efficiency           | [%] | 20.1                    | 19.8  | 19.5        |
| Power Tolerance             | [%] | 0~+3                    |       |